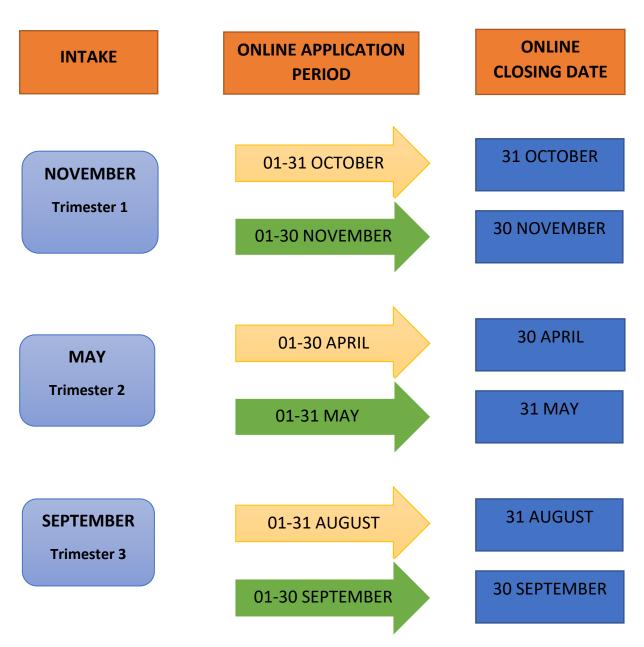

## PTPTN ONLINE APPLICATION GUIDELINES

# (For new applicants and existing applicants who have completed Foundation or Diploma Programme)

## A. APPLICATION DATE OF PTPTN LOAN





## **B. PROCEDURES FOR ONLINE APPLICATION**



### LOAN APPLICATION REGISTRATION STEPS



IMPORTANT INFORMATION: MAKE SURE THE PIN NUMBER PURCHASED IS COMPLETED UNTIL THE PTPTN RECEIPT IS PRINTED



### C. STEPS FOR PTPTN ONLINE APPLICATION

| NO | SCREEN