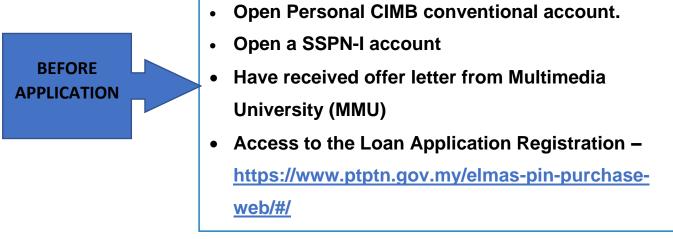

## **B. PROCEDURES FOR ONLINE APPLICATION**

### C. STEPS FOR PTPTN ONLINE APPLICATION

| NO | SCREEN                                                                                                                                                                                                                                                                                                                                                                                                                                                                                                                                                                                                                                                                                                                                                                                                                                                                                                                                                                                                                                                                                                                                                                                                                                                                                                                                                                                                                                                                                                                                                                                                                                                                                                                                                                                                                                                                                                                   | DESCRIPTION                                                                                                           |  |
|----|--------------------------------------------------------------------------------------------------------------------------------------------------------------------------------------------------------------------------------------------------------------------------------------------------------------------------------------------------------------------------------------------------------------------------------------------------------------------------------------------------------------------------------------------------------------------------------------------------------------------------------------------------------------------------------------------------------------------------------------------------------------------------------------------------------------------------------------------------------------------------------------------------------------------------------------------------------------------------------------------------------------------------------------------------------------------------------------------------------------------------------------------------------------------------------------------------------------------------------------------------------------------------------------------------------------------------------------------------------------------------------------------------------------------------------------------------------------------------------------------------------------------------------------------------------------------------------------------------------------------------------------------------------------------------------------------------------------------------------------------------------------------------------------------------------------------------------------------------------------------------------------------------------------------------|-----------------------------------------------------------------------------------------------------------------------|--|
| 1  |                                                                                                                                                                                                                                                                                                                                                                                                                                                                                                                                                                                                                                                                                                                                                                                                                                                                                                                                                                                                                                                                                                                                                                                                                                                                                                                                                                                                                                                                                                                                                                                                                                                                                                                                                                                                                                                                                                                          | Log in to PTPTN website                                                                                               |  |
|    | PENDAFTARAN PERMOHONAN PINJAMAN                                                                                                                                                                                                                                                                                                                                                                                                                                                                                                                                                                                                                                                                                                                                                                                                                                                                                                                                                                                                                                                                                                                                                                                                                                                                                                                                                                                                                                                                                                                                                                                                                                                                                                                                                                                                                                                                                          | https://www.ptptn.gov.my/elmas-<br>pin-purchase-web/#/                                                                |  |
|    | Sebelum membuat permohonan, pastikan anda telah :         Image: Sebelum membuat permohonan (pastikan anda)         Image: Sebelum membuat permohonan (pastikan permohonan permohonan permohonan (pastikan permohonan permohonan permohonan (pastikan permohonan p                |                                                                                                                       |  |
|    | PENDAPTAKAN PERMICHIDIAN PINJABIAN MANUAL PERMICHICIAN<br>PENDAPTAKAN PERMICHICIAN PINJABIAN MELALIR KURSUB AKPK<br>Maskumat Pendingi<br>Pastrian proces perdagiaran pendidiran disekuakan kelengga cadaran reak PTPTN<br>Isagiaran pendidiran pendidiran pendidiran septem saraak<br>Arian proces penderlar nombor pin sila Kilk Lini.<br>Perdadaran Tabung Pendidiran Tinggi Masconal, Tingda Bawah, Minara PTPTN, Biok D, Magan Avenue II,                                                                                                                                                                                                                                                                                                                                                                                                                                                                                                                                                                                                                                                                                                                                                                                                                                                                                                                                                                                                                                                                                                                                                                                                                                                                                                                                                                                                                                                                            |                                                                                                                       |  |
|    | No. 12, Jalan Yap Hwan Seng, 80450 Kuala Lumpor, [Caviline : 53-2153 3000 ] 3                                                                                                                                                                                                                                                                                                                                                                                                                                                                                                                                                                                                                                                                                                                                                                                                                                                                                                                                                                                                                                                                                                                                                                                                                                                                                                                                                                                                                                                                                                                                                                                                                                                                                                                                                                                                                                            |                                                                                                                       |  |
| 2  | PENDAFTARAN PERMOHONAN PINJAMAN                                                                                                                                                                                                                                                                                                                                                                                                                                                                                                                                                                                                                                                                                                                                                                                                                                                                                                                                                                                                                                                                                                                                                                                                                                                                                                                                                                                                                                                                                                                                                                                                                                                                                                                                                                                                                                                                                          | Select the "Pendaftaran<br>Permohonan Pinjaman" Menu for<br>new applicant                                             |  |
|    | Sebelum membuat permohanan, pastikan anda telah :         Image: Menerima tawaran IPT.         Image: Mempunyai salah satu nombor akaun SSPN.         Image: Mempunyai salah satu nombor akaun SSPN.         Image: Mempunyai akaun bank mengikut panel bank IPT anda.         Image: Membuat semakan jadual permohonan dan bayaran pinjaman.         Image: Membuat semakan jadual permohonan dan bayaran pinjaman.         Image: Membuat semakan jadual permohonan dan bayaran pinjaman.         Image: Membuat semakan permohonan mulakan melakat kursus akark         Image: Membuat semakan permohonan mulakan melakat kursus akark         Image: Membuat semakan permohonan mulakan melakat kursus akark         Image: Membuat semakan permohonan melakan melakat kursus akark         Image: Membuat semakan permohonan melakan melakat kursus akark         Image: Membuat semakan melakan melakan melakat kursus akark         Image: Membuat semakan melakan melakan melakan semakan semakan semakan semakan semakan semakan semakan semakan melakan semakan melakan semakan semakanan semakan semakan semakan semakan                                                                                                                                                                                                      |                                                                                                                       |  |
| 3  | New Applicant:         1       OFTAR       2: BAVAR       3: BERJAWA         * Sektranya anda telah mempunyai NO. PTPTN (BSN) sila klik disini         Pendaftaran Permohonan Pinjaman :       No. MyKad*       900         No. MyKad*       900       Image: Common Commo | Complete the Registration<br>Information required. Tick V at the<br>check box and press "Daftar" for<br>the next step |  |