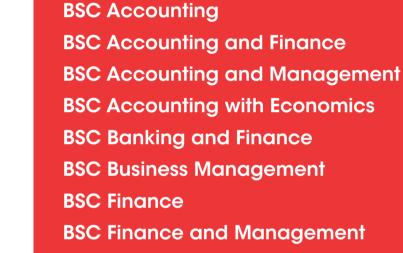

## 2 YEARS

**Diploma in Accounting** 

| ESSEX BUSINESS SCHOOL:        |
|-------------------------------|
| BSC Finance                   |
| BSC Accounting                |
| BSC Banking And Finance       |
| BSC Accounting And Finance    |
| BSC Finance And Management    |
| BSC Accounting And Management |
| BSC Accounting With Economics |
|                               |