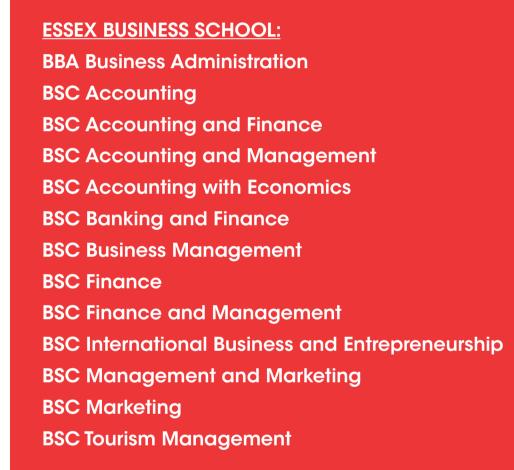

### DURATION:

1 YEAR

2 YEARS

Diploma in Business Administration

| ESSEX BUSINESS SCHOOL:                                 |
|--------------------------------------------------------|
| BBA Business Administration                            |
| BSC Accounting                                         |
| BSC Accounting and Finance                             |
| BSC Accounting and Management                          |
| BSC Accounting with Economics                          |
| BSC Banking and Finance                                |
| BSC Business Management                                |
| BSC Finance                                            |
| BSC Finance and Management                             |
| <b>BSC International Business and Entrepreneurship</b> |
| BSC Management and Marketing                           |
| BSC Marketing                                          |
| BSC Tourism Management                                 |